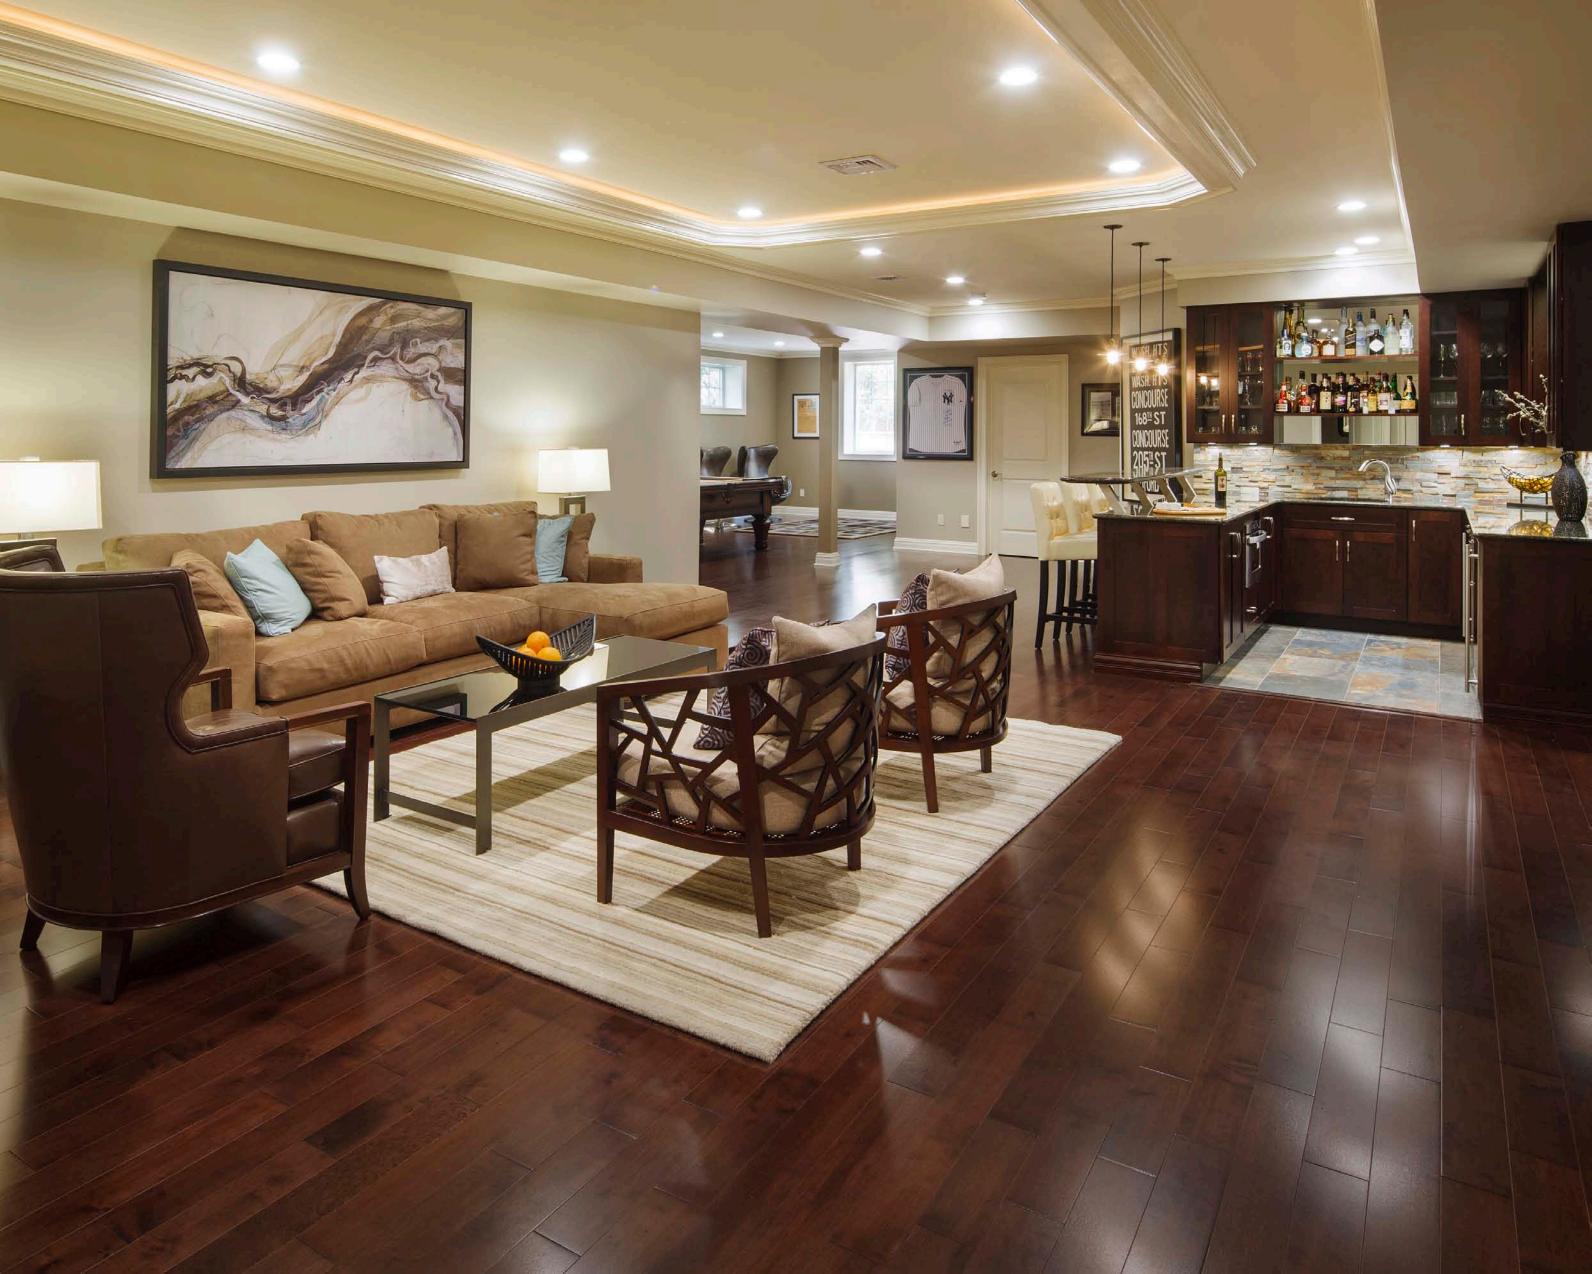

## Wellborn 2010-2011 Design Contest Entry

| #                                                                                                                                                                                                                                                                                                                                                                                                                                                                                                                                                                                                                   | Customer   | Entry                                      | Designer                                                          | Photographer                                                                                |
|---------------------------------------------------------------------------------------------------------------------------------------------------------------------------------------------------------------------------------------------------------------------------------------------------------------------------------------------------------------------------------------------------------------------------------------------------------------------------------------------------------------------------------------------------------------------------------------------------------------------|------------|--------------------------------------------|-------------------------------------------------------------------|---------------------------------------------------------------------------------------------|
| 1                                                                                                                                                                                                                                                                                                                                                                                                                                                                                                                                                                                                                   | 0001002899 | 100372                                     | Glen Lumia<br>info@creativedesignconstruction.com<br>201-768-5813 | John Martinelli<br>Photography<br>jmartinelli@comcast.net<br>856-273-8423<br>Owner: Entrant |
| Project                                                                                                                                                                                                                                                                                                                                                                                                                                                                                                                                                                                                             |            | Project Details                            |                                                                   | Project Date                                                                                |
| Modern Marvel                                                                                                                                                                                                                                                                                                                                                                                                                                                                                                                                                                                                       |            | Other Rooms<br>Type: Remodel<br>Size:18x32 |                                                                   | 03/2012                                                                                     |
|                                                                                                                                                                                                                                                                                                                                                                                                                                                                                                                                                                                                                     | Series     | Door<br>Style                              | Species                                                           | Finish                                                                                      |
| P                                                                                                                                                                                                                                                                                                                                                                                                                                                                                                                                                                                                                   | remier     | Hanover                                    | Cherry                                                            | Espresso                                                                                    |
| Description                                                                                                                                                                                                                                                                                                                                                                                                                                                                                                                                                                                                         |            |                                            |                                                                   |                                                                                             |
| We had a blank canvas to work with in designing the bar for our clients, as it was incorporated in<br>a full scale renovation of the basement. The focal point of the space features a custom wet bar<br>with raised granite to create a dramatic space for entertaining family and friends. It includes a<br>beverage center, ice machine, and plenty of additional seating for guests. The bar features the<br>Hanover door style in Cherry, highlighted with an Espresso finish. We incorporated glass upper<br>cabinets to show off the client's stemware and achieve the modern vision the client's hoped for. |            |                                            |                                                                   |                                                                                             |