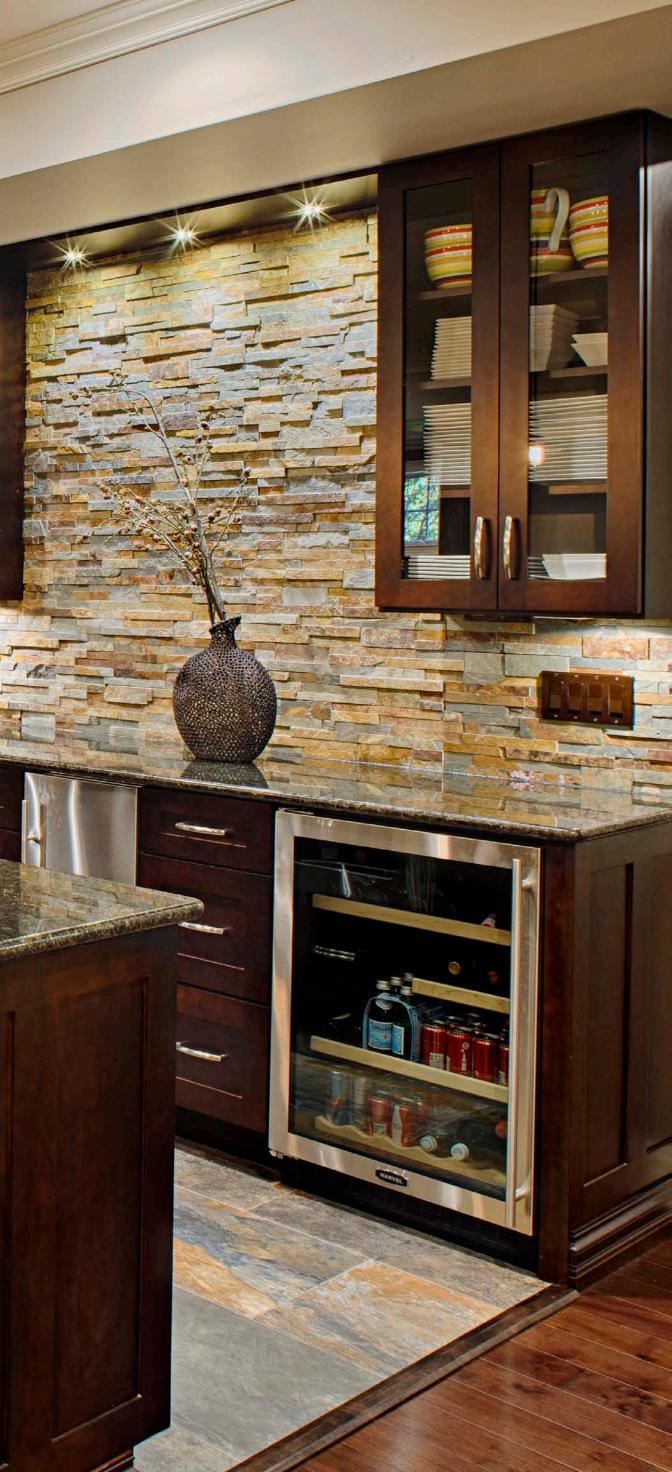

## Wellborn 2010-2011 Design Contest Entry

| #                                                                                                                                                                                                                                                                                                                                                                                                                                                                                                                                                                                                                   | Customer   | Entry                                      | Designer                                                          | Photographer                                                                                |
|---------------------------------------------------------------------------------------------------------------------------------------------------------------------------------------------------------------------------------------------------------------------------------------------------------------------------------------------------------------------------------------------------------------------------------------------------------------------------------------------------------------------------------------------------------------------------------------------------------------------|------------|--------------------------------------------|-------------------------------------------------------------------|---------------------------------------------------------------------------------------------|
| 1                                                                                                                                                                                                                                                                                                                                                                                                                                                                                                                                                                                                                   | 0001002899 | 100372                                     | Glen Lumia<br>info@creativedesignconstruction.com<br>201-768-5813 | John Martinelli<br>Photography<br>jmartinelli@comcast.net<br>856-273-8423<br>Owner: Entrant |
| Project                                                                                                                                                                                                                                                                                                                                                                                                                                                                                                                                                                                                             |            | Project Details                            |                                                                   | Project Date                                                                                |
| Modern Marvel                                                                                                                                                                                                                                                                                                                                                                                                                                                                                                                                                                                                       |            | Other Rooms<br>Type: Remodel<br>Size:18x32 |                                                                   | 03/2012                                                                                     |
|                                                                                                                                                                                                                                                                                                                                                                                                                                                                                                                                                                                                                     | Series     | Door<br>Style                              | Species                                                           | Finish                                                                                      |
| P                                                                                                                                                                                                                                                                                                                                                                                                                                                                                                                                                                                                                   | remier     | Hanover                                    | Cherry                                                            | Espresso                                                                                    |
| Description                                                                                                                                                                                                                                                                                                                                                                                                                                                                                                                                                                                                         |            |                                            |                                                                   |                                                                                             |
| We had a blank canvas to work with in designing the bar for our clients, as it was incorporated in<br>a full scale renovation of the basement. The focal point of the space features a custom wet bar<br>with raised granite to create a dramatic space for entertaining family and friends. It includes a<br>beverage center, ice machine, and plenty of additional seating for guests. The bar features the<br>Hanover door style in Cherry, highlighted with an Espresso finish. We incorporated glass upper<br>cabinets to show off the client's stemware and achieve the modern vision the client's hoped for. |            |                                            |                                                                   |                                                                                             |