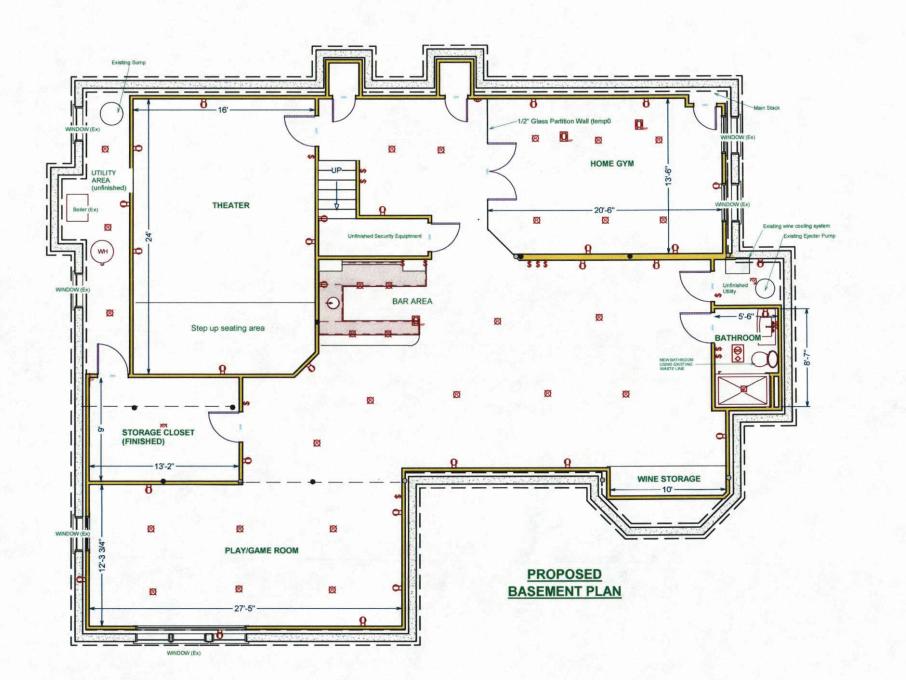

## Wellborn 2010-2011 Design Contest Entry

| #                                                                                                                                                                                                                                                                                                                                                                                                                                                                                                                                                                                                                   | Customer   | Entry                                      | Designer                                                          | Photographer                                                                                |
|---------------------------------------------------------------------------------------------------------------------------------------------------------------------------------------------------------------------------------------------------------------------------------------------------------------------------------------------------------------------------------------------------------------------------------------------------------------------------------------------------------------------------------------------------------------------------------------------------------------------|------------|--------------------------------------------|-------------------------------------------------------------------|---------------------------------------------------------------------------------------------|
| 1                                                                                                                                                                                                                                                                                                                                                                                                                                                                                                                                                                                                                   | 0001002899 | 100372                                     | Glen Lumia<br>info@creativedesignconstruction.com<br>201-768-5813 | John Martinelli<br>Photography<br>jmartinelli@comcast.net<br>856-273-8423<br>Owner: Entrant |
| Project                                                                                                                                                                                                                                                                                                                                                                                                                                                                                                                                                                                                             |            | Project Details                            |                                                                   | Project Date                                                                                |
| Modern Marvel                                                                                                                                                                                                                                                                                                                                                                                                                                                                                                                                                                                                       |            | Other Rooms<br>Type: Remodel<br>Size:18x32 |                                                                   | 03/2012                                                                                     |
|                                                                                                                                                                                                                                                                                                                                                                                                                                                                                                                                                                                                                     | Series     | Door<br>Style                              | Species                                                           | Finish                                                                                      |
| P                                                                                                                                                                                                                                                                                                                                                                                                                                                                                                                                                                                                                   | remier     | Hanover                                    | Cherry                                                            | Espresso                                                                                    |
| Description                                                                                                                                                                                                                                                                                                                                                                                                                                                                                                                                                                                                         |            |                                            |                                                                   |                                                                                             |
| We had a blank canvas to work with in designing the bar for our clients, as it was incorporated in<br>a full scale renovation of the basement. The focal point of the space features a custom wet bar<br>with raised granite to create a dramatic space for entertaining family and friends. It includes a<br>beverage center, ice machine, and plenty of additional seating for guests. The bar features the<br>Hanover door style in Cherry, highlighted with an Espresso finish. We incorporated glass upper<br>cabinets to show off the client's stemware and achieve the modern vision the client's hoped for. |            |                                            |                                                                   |                                                                                             |