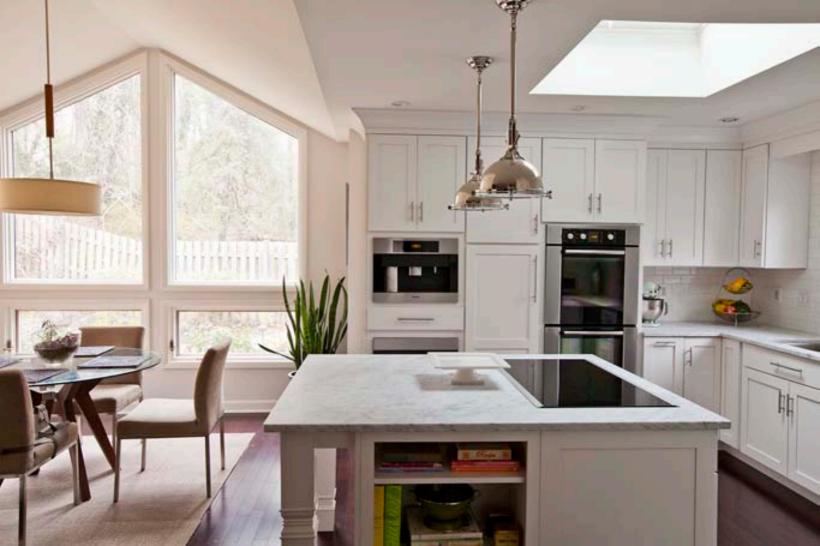

## Wellborn 2013 Design Contest Entry

| #                                                                                                                                                                                                                                                                                          | Customer                                      | Entry                                          | Designer                                                        | Photographer                                                                  |
|--------------------------------------------------------------------------------------------------------------------------------------------------------------------------------------------------------------------------------------------------------------------------------------------|-----------------------------------------------|------------------------------------------------|-----------------------------------------------------------------|-------------------------------------------------------------------------------|
| 1                                                                                                                                                                                                                                                                                          | 0001003322<br>UNIVERSAL<br>SUPPLY CO.,<br>LLC | 100406                                         | Michael Donzanti<br>mdonzanti@universalsupply.com<br>6095691400 | Under Construction<br>jstack@ucbuildersnj.com<br>8563570218<br>Owner: Entrant |
| Project                                                                                                                                                                                                                                                                                    |                                               | Project Details                                |                                                                 | Project Date                                                                  |
| Stratter residence                                                                                                                                                                                                                                                                         |                                               | Small Kitchen<br>Type: Remodel<br>Size:14 x 12 |                                                                 | 07/2013                                                                       |
|                                                                                                                                                                                                                                                                                            | Series                                        | Door<br>Style                                  | Species                                                         | Finish                                                                        |
| Premier                                                                                                                                                                                                                                                                                    |                                               | Hanover                                        | Maple                                                           | Divinity                                                                      |
| Description                                                                                                                                                                                                                                                                                |                                               |                                                |                                                                 |                                                                               |
| Homeowners had an old outdated kitchen. They wanted an open design. we were able to remove<br>the post by adding a flush beam in the ceiling. The walls were reworked. The selection process<br>took place in our Haddonfield showroom. The customer selected Hanover Maple Divinity. Once |                                               |                                                |                                                                 |                                                                               |

## Entry ID: 100406

selections were made the kitchen was design to their requirements. The finished space was open and changed the entire appearance of their home

Note: This drawing is an artistic interpretation of the general appearance of the design. It is not meant to be an exact rendition.