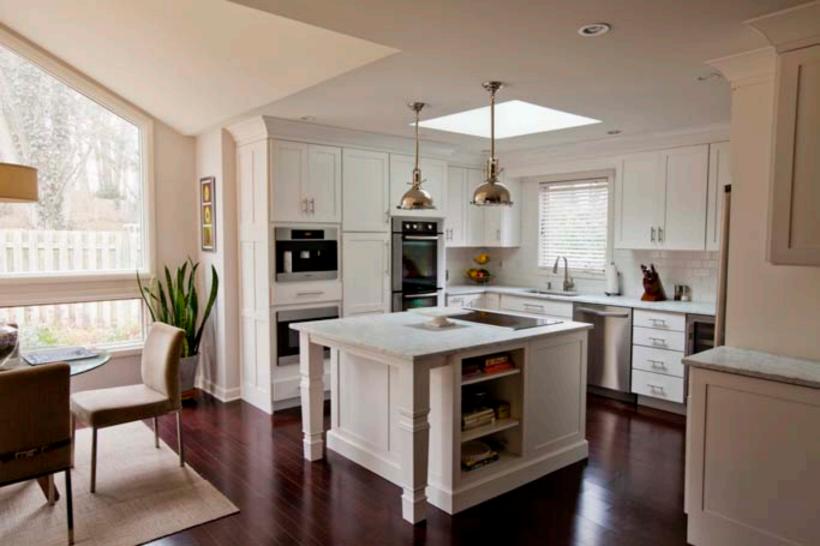

## Wellborn 2013 Design Contest Entry

| #                                                                                                                                                                                                                                                                                          | Customer                                      | Entry                                          | Designer                                                        | Photographer                                                                  |
|--------------------------------------------------------------------------------------------------------------------------------------------------------------------------------------------------------------------------------------------------------------------------------------------|-----------------------------------------------|------------------------------------------------|-----------------------------------------------------------------|-------------------------------------------------------------------------------|
| 1                                                                                                                                                                                                                                                                                          | 0001003322<br>UNIVERSAL<br>SUPPLY CO.,<br>LLC | 100406                                         | Michael Donzanti<br>mdonzanti@universalsupply.com<br>6095691400 | Under Construction<br>jstack@ucbuildersnj.com<br>8563570218<br>Owner: Entrant |
| Project                                                                                                                                                                                                                                                                                    |                                               | Project Details                                |                                                                 | Project Date                                                                  |
| Stratter residence                                                                                                                                                                                                                                                                         |                                               | Small Kitchen<br>Type: Remodel<br>Size:14 x 12 |                                                                 | 07/2013                                                                       |
|                                                                                                                                                                                                                                                                                            | Series                                        | Door<br>Style                                  | Species                                                         | Finish                                                                        |
| Premier                                                                                                                                                                                                                                                                                    |                                               | Hanover                                        | Maple                                                           | Divinity                                                                      |
| Description                                                                                                                                                                                                                                                                                |                                               |                                                |                                                                 |                                                                               |
| Homeowners had an old outdated kitchen. They wanted an open design. we were able to remove<br>the post by adding a flush beam in the ceiling. The walls were reworked. The selection process<br>took place in our Haddonfield showroom. The customer selected Hanover Maple Divinity. Once |                                               |                                                |                                                                 |                                                                               |

## Entry ID: 100406

selections were made the kitchen was design to their requirements. The finished space was open and changed the entire appearance of their home

Note: This drawing is an artistic interpretation of the general appearance of the design. It is not meant to be an exact rendition.