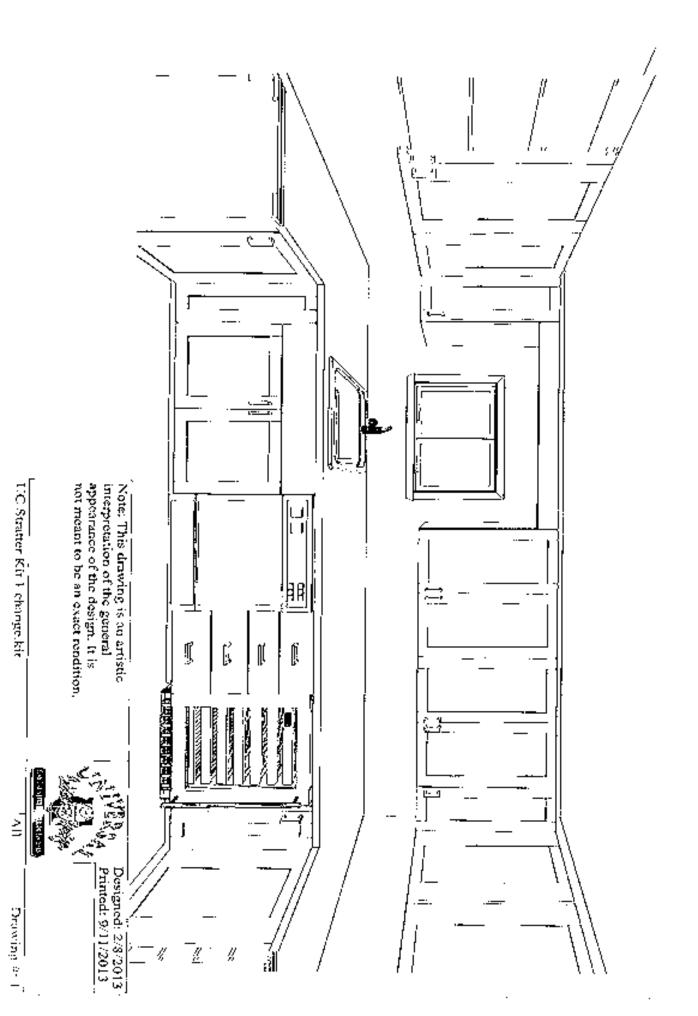

## Entry ID: 100406

selections were made the kitchen was design to their requirements. The finished space was open and changed the entire appearance of their home

Note: This drawing is an artistic interpretation of the general appearance of the design. It is not meant to be an exact rendition.