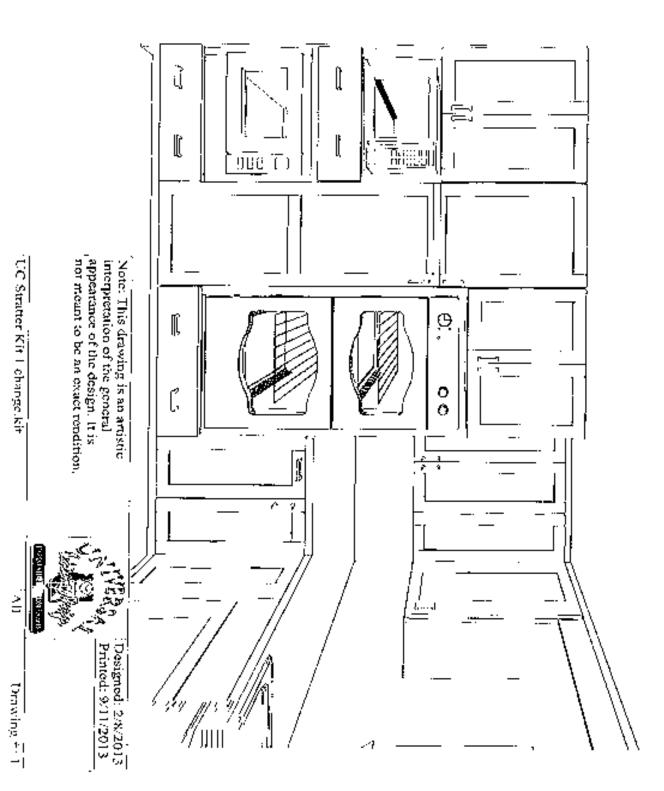

## Entry ID: 100406

selections were made the kitchen was design to their requirements. The finished space was open and changed the entire appearance of their home

Note: This drawing is an artistic interpretation of the general appearance of the design. It is not meant to be an exact rendition.