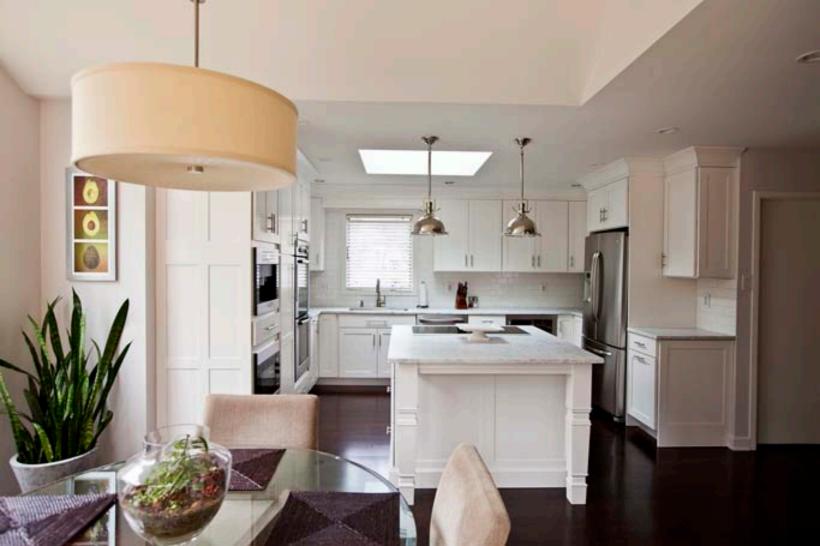

## Wellborn 2013 Design Contest Entry

| #                                                                                                                                                                                                                                                                                          | Customer                                      | Entry                                          | Designer                                                        | Photographer                                                                  |
|--------------------------------------------------------------------------------------------------------------------------------------------------------------------------------------------------------------------------------------------------------------------------------------------|-----------------------------------------------|------------------------------------------------|-----------------------------------------------------------------|-------------------------------------------------------------------------------|
| 1                                                                                                                                                                                                                                                                                          | 0001003322<br>UNIVERSAL<br>SUPPLY CO.,<br>LLC | 100406                                         | Michael Donzanti<br>mdonzanti@universalsupply.com<br>6095691400 | Under Construction<br>jstack@ucbuildersnj.com<br>8563570218<br>Owner: Entrant |
| Project                                                                                                                                                                                                                                                                                    |                                               | Project Details                                |                                                                 | Project Date                                                                  |
| Stratter residence                                                                                                                                                                                                                                                                         |                                               | Small Kitchen<br>Type: Remodel<br>Size:14 x 12 |                                                                 | 07/2013                                                                       |
|                                                                                                                                                                                                                                                                                            | Series                                        | Door<br>Style                                  | Species                                                         | Finish                                                                        |
| Premier                                                                                                                                                                                                                                                                                    |                                               | Hanover                                        | Maple                                                           | Divinity                                                                      |
| Description                                                                                                                                                                                                                                                                                |                                               |                                                |                                                                 |                                                                               |
| Homeowners had an old outdated kitchen. They wanted an open design. we were able to remove<br>the post by adding a flush beam in the ceiling. The walls were reworked. The selection process<br>took place in our Haddonfield showroom. The customer selected Hanover Maple Divinity. Once |                                               |                                                |                                                                 |                                                                               |

## Entry ID: 100406

selections were made the kitchen was design to their requirements. The finished space was open and changed the entire appearance of their home

Note: This drawing is an artistic interpretation of the general appearance of the design. It is not meant to be an exact rendition.