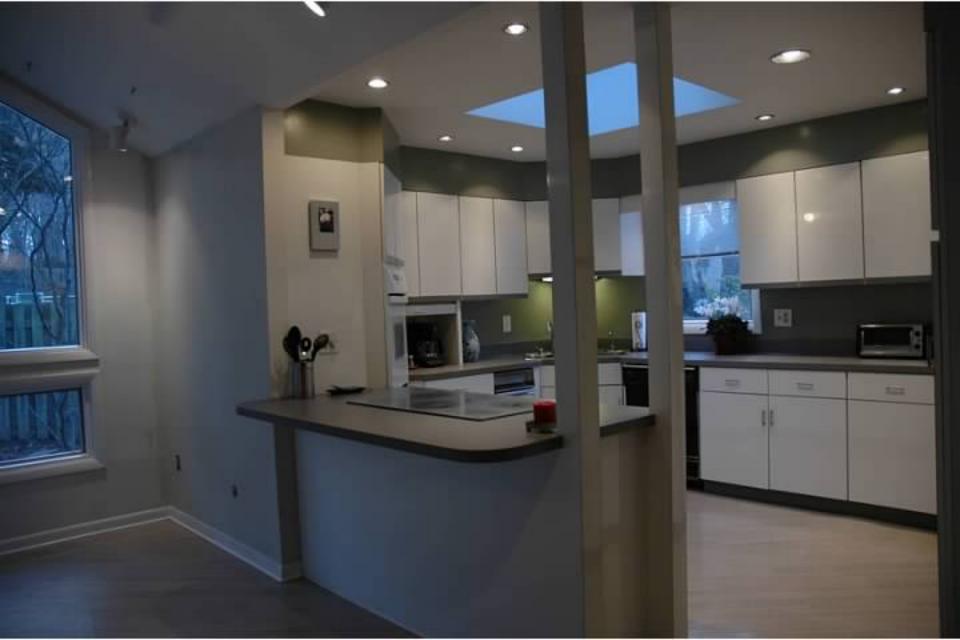

## Wellborn 2013 Design Contest Entry

| #                                                                                                                                                                                                                                                                                          | Customer                                      | Entry                                          | Designer                                                        | Photographer                                                                  |
|--------------------------------------------------------------------------------------------------------------------------------------------------------------------------------------------------------------------------------------------------------------------------------------------|-----------------------------------------------|------------------------------------------------|-----------------------------------------------------------------|-------------------------------------------------------------------------------|
| 1                                                                                                                                                                                                                                                                                          | 0001003322<br>UNIVERSAL<br>SUPPLY CO.,<br>LLC | 100406                                         | Michael Donzanti<br>mdonzanti@universalsupply.com<br>6095691400 | Under Construction<br>jstack@ucbuildersnj.com<br>8563570218<br>Owner: Entrant |
| Project                                                                                                                                                                                                                                                                                    |                                               | Project Details                                |                                                                 | Project Date                                                                  |
| Stratter residence                                                                                                                                                                                                                                                                         |                                               | Small Kitchen<br>Type: Remodel<br>Size:14 x 12 |                                                                 | 07/2013                                                                       |
|                                                                                                                                                                                                                                                                                            | Series                                        | Door<br>Style                                  | Species                                                         | Finish                                                                        |
| Premier                                                                                                                                                                                                                                                                                    |                                               | Hanover                                        | Maple                                                           | Divinity                                                                      |
| Description                                                                                                                                                                                                                                                                                |                                               |                                                |                                                                 |                                                                               |
| Homeowners had an old outdated kitchen. They wanted an open design. we were able to remove<br>the post by adding a flush beam in the ceiling. The walls were reworked. The selection process<br>took place in our Haddonfield showroom. The customer selected Hanover Maple Divinity. Once |                                               |                                                |                                                                 |                                                                               |

## Entry ID: 100406

selections were made the kitchen was design to their requirements. The finished space was open and changed the entire appearance of their home

Note: This drawing is an artistic interpretation of the general appearance of the design. It is not meant to be an exact rendition.