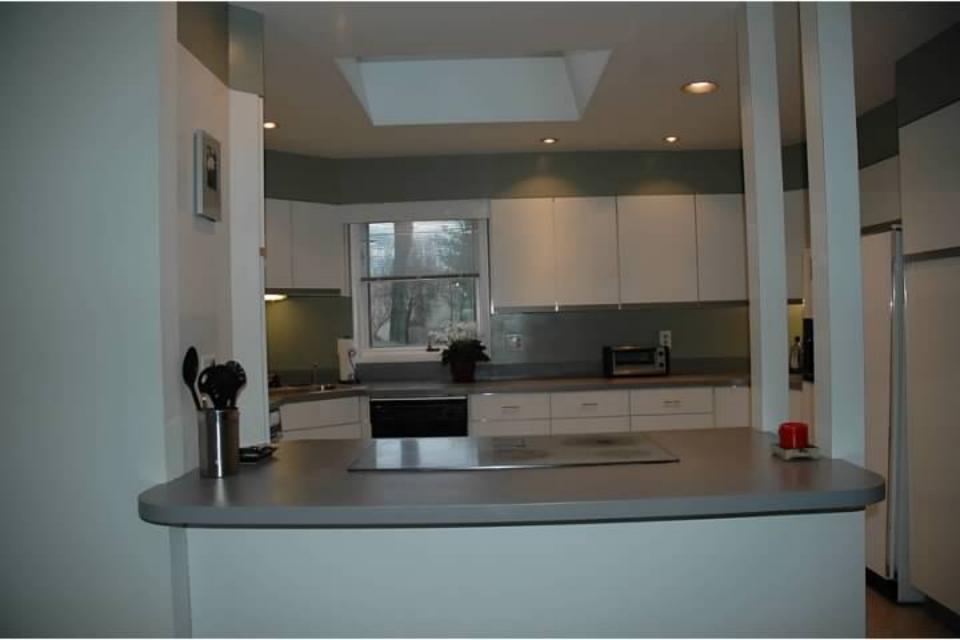

## Wellborn 2013 Design Contest Entry

| #                                                                                                                                                                                                                                                                                          | Customer                                      | Entry                                          | Designer                                                        | Photographer                                                                  |
|--------------------------------------------------------------------------------------------------------------------------------------------------------------------------------------------------------------------------------------------------------------------------------------------|-----------------------------------------------|------------------------------------------------|-----------------------------------------------------------------|-------------------------------------------------------------------------------|
| 1                                                                                                                                                                                                                                                                                          | 0001003322<br>UNIVERSAL<br>SUPPLY CO.,<br>LLC | 100406                                         | Michael Donzanti<br>mdonzanti@universalsupply.com<br>6095691400 | Under Construction<br>jstack@ucbuildersnj.com<br>8563570218<br>Owner: Entrant |
| Project                                                                                                                                                                                                                                                                                    |                                               | Project Details                                |                                                                 | Project Date                                                                  |
| Stratter residence                                                                                                                                                                                                                                                                         |                                               | Small Kitchen<br>Type: Remodel<br>Size:14 x 12 |                                                                 | 07/2013                                                                       |
|                                                                                                                                                                                                                                                                                            | Series                                        | Door<br>Style                                  | Species                                                         | Finish                                                                        |
| Premier                                                                                                                                                                                                                                                                                    |                                               | Hanover                                        | Maple                                                           | Divinity                                                                      |
| Description                                                                                                                                                                                                                                                                                |                                               |                                                |                                                                 |                                                                               |
| Homeowners had an old outdated kitchen. They wanted an open design. we were able to remove<br>the post by adding a flush beam in the ceiling. The walls were reworked. The selection process<br>took place in our Haddonfield showroom. The customer selected Hanover Maple Divinity. Once |                                               |                                                |                                                                 |                                                                               |

## Entry ID: 100406

selections were made the kitchen was design to their requirements. The finished space was open and changed the entire appearance of their home

Note: This drawing is an artistic interpretation of the general appearance of the design. It is not meant to be an exact rendition.