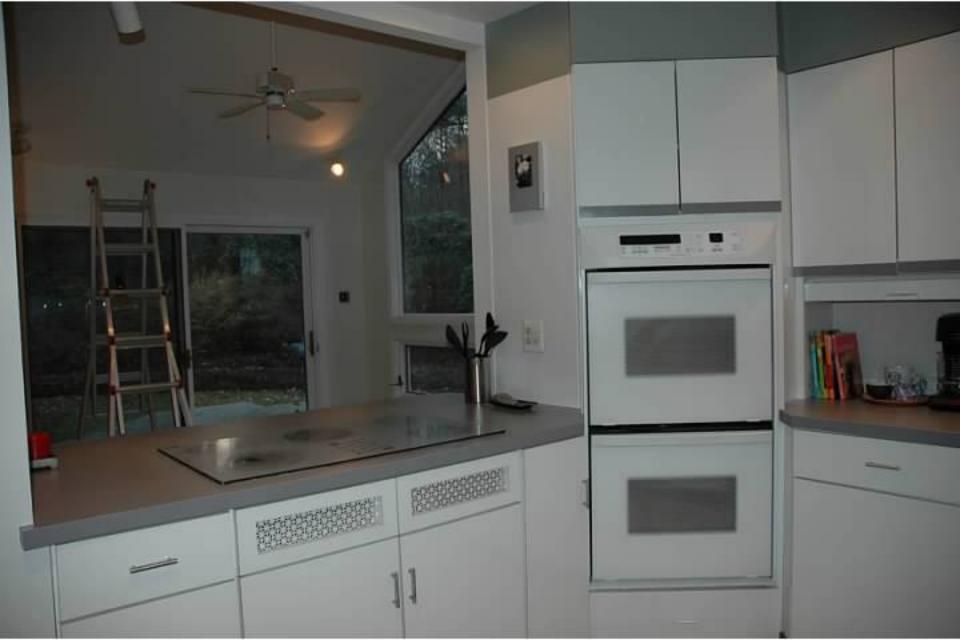

## Wellborn 2013 Design Contest Entry

| #                                                                                                                                                                                                                                                                                          | Customer                                      | Entry                                          | Designer                                                        | Photographer                                                                  |
|--------------------------------------------------------------------------------------------------------------------------------------------------------------------------------------------------------------------------------------------------------------------------------------------|-----------------------------------------------|------------------------------------------------|-----------------------------------------------------------------|-------------------------------------------------------------------------------|
| 1                                                                                                                                                                                                                                                                                          | 0001003322<br>UNIVERSAL<br>SUPPLY CO.,<br>LLC | 100406                                         | Michael Donzanti<br>mdonzanti@universalsupply.com<br>6095691400 | Under Construction<br>jstack@ucbuildersnj.com<br>8563570218<br>Owner: Entrant |
| Project                                                                                                                                                                                                                                                                                    |                                               | Project Details                                |                                                                 | Project Date                                                                  |
| Stratter residence                                                                                                                                                                                                                                                                         |                                               | Small Kitchen<br>Type: Remodel<br>Size:14 x 12 |                                                                 | 07/2013                                                                       |
|                                                                                                                                                                                                                                                                                            | Series                                        | Door<br>Style                                  | Species                                                         | Finish                                                                        |
| Premier                                                                                                                                                                                                                                                                                    |                                               | Hanover                                        | Maple                                                           | Divinity                                                                      |
| Description                                                                                                                                                                                                                                                                                |                                               |                                                |                                                                 |                                                                               |
| Homeowners had an old outdated kitchen. They wanted an open design. we were able to remove<br>the post by adding a flush beam in the ceiling. The walls were reworked. The selection process<br>took place in our Haddonfield showroom. The customer selected Hanover Maple Divinity. Once |                                               |                                                |                                                                 |                                                                               |

## Entry ID: 100406

selections were made the kitchen was design to their requirements. The finished space was open and changed the entire appearance of their home

Note: This drawing is an artistic interpretation of the general appearance of the design. It is not meant to be an exact rendition.