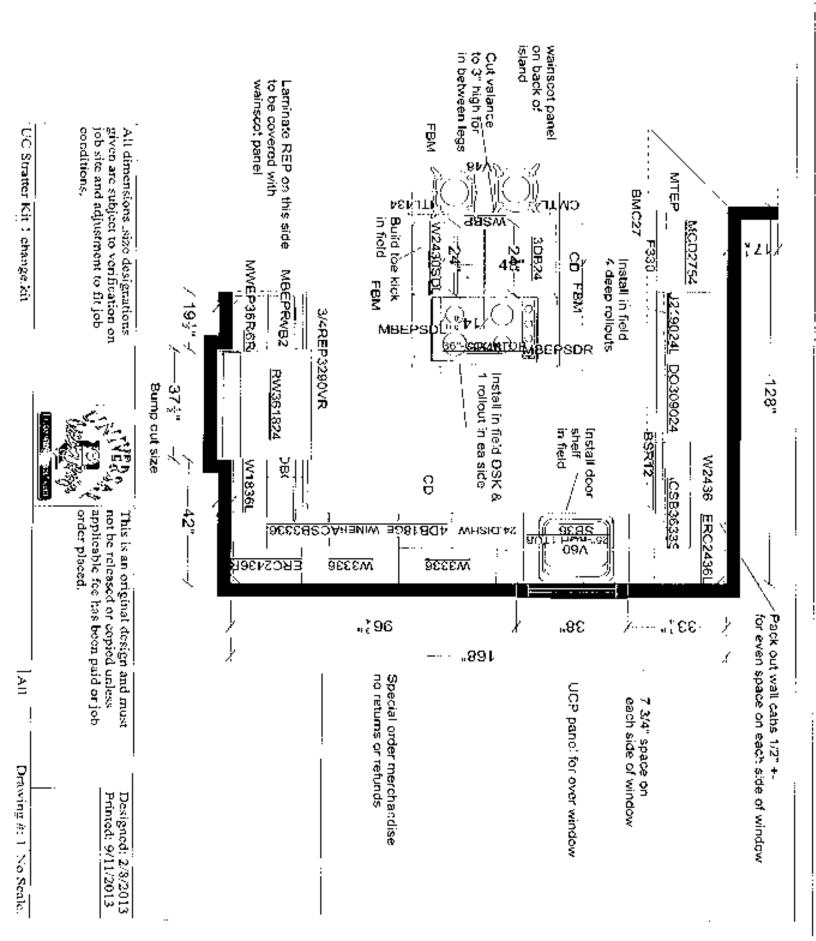

## Wellborn 2013 Design Contest Entry

| #                                                                                                                                                                                                                                                                                          | Customer                                      | Entry                                          | Designer                                                        | Photographer                                                                  |
|--------------------------------------------------------------------------------------------------------------------------------------------------------------------------------------------------------------------------------------------------------------------------------------------|-----------------------------------------------|------------------------------------------------|-----------------------------------------------------------------|-------------------------------------------------------------------------------|
| 1                                                                                                                                                                                                                                                                                          | 0001003322<br>UNIVERSAL<br>SUPPLY CO.,<br>LLC | 100406                                         | Michael Donzanti<br>mdonzanti@universalsupply.com<br>6095691400 | Under Construction<br>jstack@ucbuildersnj.com<br>8563570218<br>Owner: Entrant |
| Project                                                                                                                                                                                                                                                                                    |                                               | Project Details                                |                                                                 | Project Date                                                                  |
| Stratter residence                                                                                                                                                                                                                                                                         |                                               | Small Kitchen<br>Type: Remodel<br>Size:14 x 12 |                                                                 | 07/2013                                                                       |
|                                                                                                                                                                                                                                                                                            | Series                                        | Door<br>Style                                  | Species                                                         | Finish                                                                        |
| Premier                                                                                                                                                                                                                                                                                    |                                               | Hanover                                        | Maple                                                           | Divinity                                                                      |
| Description                                                                                                                                                                                                                                                                                |                                               |                                                |                                                                 |                                                                               |
| Homeowners had an old outdated kitchen. They wanted an open design. we were able to remove<br>the post by adding a flush beam in the ceiling. The walls were reworked. The selection process<br>took place in our Haddonfield showroom. The customer selected Hanover Maple Divinity. Once |                                               |                                                |                                                                 |                                                                               |

## Entry ID: 100406

selections were made the kitchen was design to their requirements. The finished space was open and changed the entire appearance of their home

Note: This drawing is an artistic interpretation of the general appearance of the design. It is not meant to be an exact rendition.